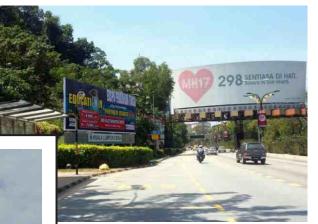

#### J BILLBOARD ADVERTISEMENTS

Location of Billboard Advertisements : (1) Federal Highway, near Amcorp Mall towards Mid Valley / City Centre-Size: 14' H x 48' W, (2) Lebuhraya Timur Barat, from Cheras towards Federal Highway / Mid Valley - Size: 7' H x 45' W, (3) Federal Highway - PJ / KL towards Subarg / Sunway / Shah Alam / Seri Setia - Size: 20' H x 40' W, (4) LDP after Kg. Chempaka towards Damansara, opposite Kelana Jaya LRT Station - Size: 30' H x 20' W, (5) At LDP, Icon City towards Puchong, Subang & Sunway - Size: 30' H x 20' W, (6) At Jalan Lapangan Terbang Subang. From Ara Damansara towards Federal Highways - Size: 30' H x 20' W, (7) Seremban Highway - Jalan Sungai Besi towards Seremban - Size: 10' H x 56' W, (8) Lebuhraya Bukit Jalil – Puchong - Size: 11' H x 41' W, (19) Jin Syed Putra menuju ke Tmm Seputeh / Lebuhraya Persekutuan berhampiran Bangunan MCOBA, KL - Size: 11' H x 41' W, (10) MRR 2 towards towards SG. Besi Highway, Kesas Highway & Sri Petaling. Near Bdr Tasik Selatan, Shell Station & Cheras - Size: 11' H x 41' W, (11) Jin Sg Buloh towards Kepong, Selayang, Bdr Utama - Size: 11' H x 41' W, (12) Overhead Bridge at Jalan Kuching towards City Centre, PWTC & Lebuhraya Mahameru - Size: 11' H x 41' W, (13) MRR 2. From Cheras towards Ampang - Before Junction to Pandan Perdana / Pandan Indah (Near Safari) - Size : 25' H x 40' W, (14) Sungai Buloh, LDP, Sri Damansara menuju ke Sungai Buloh, LDP, Sri Damansara, berhampiran McDonald's Desa Jaya & KFC, Kepong KL - Size : 30' H x 24' W, (16) From Jalan Sg. Besi towards KL City Centre, KLCC & Jin Tun Razak - Size : 20' H x 15' W, (17) Jin Kuching towards Kulad Lumpur, near Tmm Wahyu / Selayang - Size : 11' H x 41' W, (18) Jalan Ampang towards KLCC, after Wisma MCA & near Menara Atlan - Size : 15' H x 10' W, (20) KLCC & Jalan Tun Razak towards Jalan Pahang Roundabout, Near IM - Size : 15' H x 10' W, (21) Broma Jalan Size : 15' H x 10' W, (22) Persiaran Surian, near Palm Spring Condo, Kota Damansara towards Rea & LDP - Size : 15' H x 10' W, (23) Sprint Highway - After Dama

From Jalan Sg. Besi towards KL City Centre, KLCC & Jln Tun Razak (Size : 15' H x 20' W)

LDP, near Desa Parkcity (Size : 15' H x 10' W)

Jalan Kepong towards Sungai Buloh, LDP, Sri Damansara, next to McDonald's Desa Jaya & KFC, Kepong KL (2 sided & 2 directions) Size : 30' H x 24' W

Persiaran Surian, near Palm Spring Condo, Kota D'sara towards Ikea & LDP (Size : 15' H x 10' W)

Jalan Sentul towards Kuala Lumpur (Size : 15' H x 10' W)

At Jalan Lapangan Terbang Subang. From Ara Damansara towards Federal Highways (Size : 30' H x 20' W)

At LDP - Puchong Highway, Exit from Lebuh Puteri towards Puchong Perdana / Subang Jaya / Shah Alam (Size : 15' H x 10' W)

Jalan Ampang, near Glenn Eagles Hospital (Size : 15' H x 10' W)

JIn Sg Buloh towards Kepong, Selayang, Bdr Utama (Size : 11' H x 41' W)

After Sunway Toll towards <sup>></sup> Bukit Jalil, Puchong & Puchong Perdana (Size : 15' H x 10' W)

Sprint Highway - LDP, Damansara & TTDI towards Damansara Toll Plaza (Size : 15' H x 10' W)

KLCC & Jalan Tun Razak towards Jalan Pahang Roundabout, Near Institut Jantung Negara (IJN) (Size : 15' H x 10' W)

Jalan Bangsar towards Jalan Maarof, Federal Highway & Mid Valley (2 sided & 2 directions) Size : 15' H x 10' W

From Kuala Lumpur towards Jalan Setapak (Size : 15' H x 10' W)

Setapak, near CIMB Bank (Size : 15' H x 10' W)