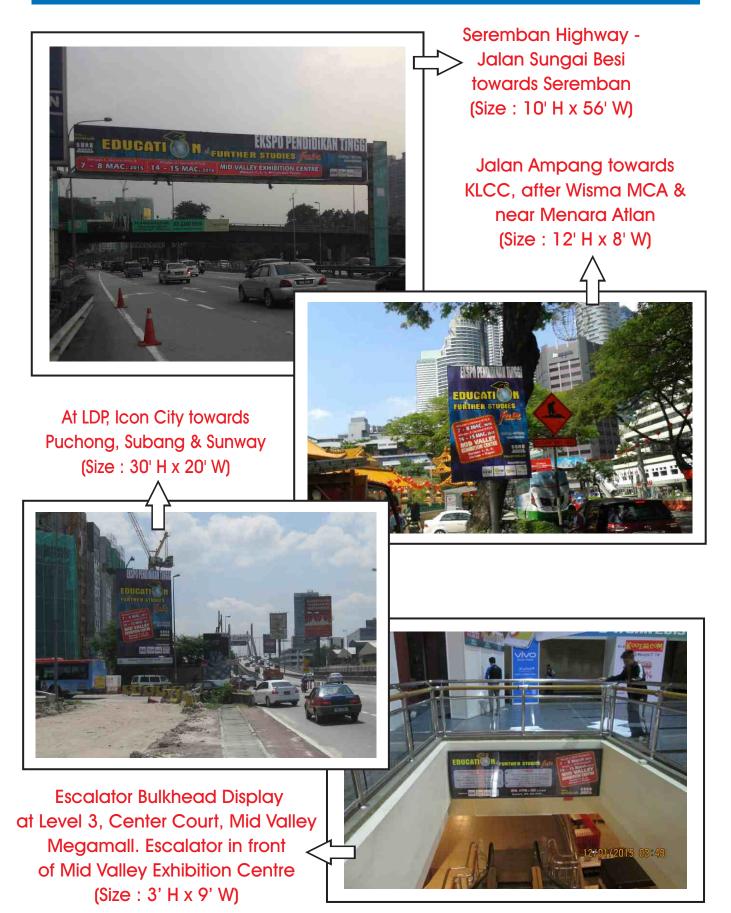

#### J BILLBOARD ADVERTISEMENTS

Location of Billboard Advertisements : (1) Federal Highway, near Amcorp Mall towards Mid Valley / City Centre-Size: 14' H x 48' W, (2) Lebuhraya Timur Barat, from Cheras towards Federal Highway / Mid Valley - Size: 7' H x 45' W, (3) Federal Highway - PJ / KL towards Subarg / Sunway / Shah Alam / Seri Setia - Size: 20' H x 40' W, (4) LDP after Kg. Chempaka towards Damansara, opposite Kelana Jaya LRT Station - Size: 30' H x 20' W, (5) At LDP, Icon City towards Puchong, Subang & Sunway - Size: 30' H x 20' W, (6) At Jalan Lapangan Terbang Subang. From Ara Damansara towards Federal Highways - Size: 30' H x 20' W, (7) Seremban Highway - Jalan Sungai Besi towards Seremban - Size: 10' H x 56' W, (8) Lebuhraya Bukit Jalil – Puchong - Size: 11' H x 41' W, (19) Jin Syed Putra menuju ke Tmm Seputeh / Lebuhraya Persekutuan berhampiran Bangunan MCOBA, KL - Size: 11' H x 41' W, (10) MRR 2 towards towards SG. Besi Highway, Kesas Highway & Sri Petaling. Near Bdr Tasik Selatan, Shell Station & Cheras - Size: 11' H x 41' W, (11) Jin Sg Buloh towards Kepong, Selayang, Bdr Utama - Size: 11' H x 41' W, (12) Overhead Bridge at Jalan Kuching towards City Centre, PWTC & Lebuhraya Mahameru - Size: 11' H x 41' W, (13) MRR 2. From Cheras towards Ampang - Before Junction to Pandan Perdana / Pandan Indah (Near Safari) - Size : 25' H x 40' W, (14) Sungai Buloh, LDP, Sri Damansara menuju ke Sungai Buloh, LDP, Sri Damansara, berhampiran McDonald's Desa Jaya & KFC, Kepong KL - Size : 30' H x 24' W, (16) From Jalan Sg. Besi towards KL City Centre, KLCC & Jin Tun Razak - Size : 20' H x 15' W, (17) Jin Kuching towards Kulad Lumpur, near Tmm Wahyu / Selayang - Size : 11' H x 41' W, (18) Jalan Ampang towards KLCC, after Wisma MCA & near Menara Atlan - Size : 15' H x 10' W, (20) KLCC & Jalan Tun Razak towards Jalan Pahang Roundabout, Near IM - Size : 15' H x 10' W, (21) Broma Jalan Size : 15' H x 10' W, (22) Persiaran Surian, near Palm Spring Condo, Kota Damansara towards Rea & LDP - Size : 15' H x 10' W, (23) Sprint Highway - After Dama

From Jalan Sg. Besi towards KL City Centre, KLCC & Jln Tun Razak (Size : 15' H x 20' W)

LDP, near Desa Parkcity (Size : 15' H x 10' W)

Jalan Kepong towards Sungai Buloh, LDP, Sri Damansara, next to McDonald's Desa Jaya & KFC, Kepong KL (2 sided & 2 directions) Size : 30' H x 24' W

Persiaran Surian, near Palm Spring Condo, Kota D'sara towards Ikea & LDP (Size : 15' H x 10' W)

Jalan Sentul towards Kuala Lumpur (Size : 15' H x 10' W)

At Jalan Lapangan Terbang Subang. From Ara Damansara towards Federal Highways (Size : 30' H x 20' W)