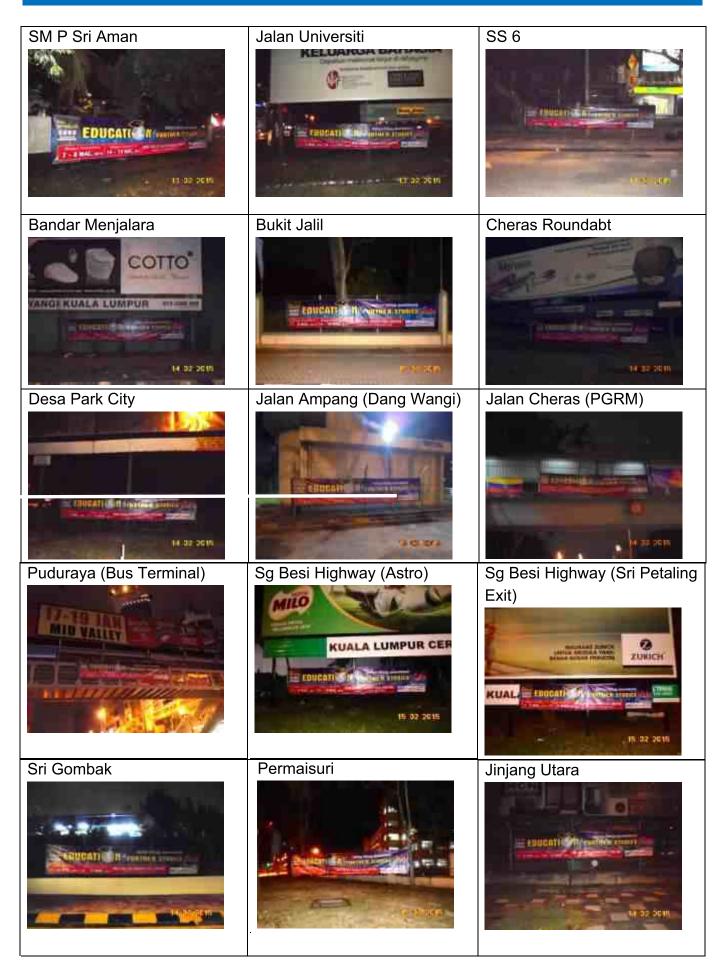

## Promotion & Publicity Campaign - Banners & Buntings Placed in Secondary Schools

School Banner & Bunting - SMK Bukit Jalil

School Banner & Bunting - SMK Puchong Jaya (A)

School Banner & Bunting - SMK Puchong Utama R

School Banner & Bunting - SMK USJ 13

School Banner & Bunting - SMK Petaling Bunting

School Banner & Bunting - SMK Puchong Jaya (B)

School Banner & Bunting - Pusat Bandar Puchong

School Banner & Bunting - SMK Seafield

## Promotion & Publicity Campaign - Banners & Buntings Placed in Secondary Schools

School Banner & Bunting - SMK Subang Jaya

School Banner & Bunting - SMK Subang Utama

School Banner & Bunting - SMK Taman Yarl

School Banner & Bunting - SMK USJ 8

School Banner & Bunting - SMK Subang SS17

School Banner & Bunting - SMK Taman Petaling

School Banner & Bunting - SMK USJ 4

School Banner & Bunting - SMK USJ 12