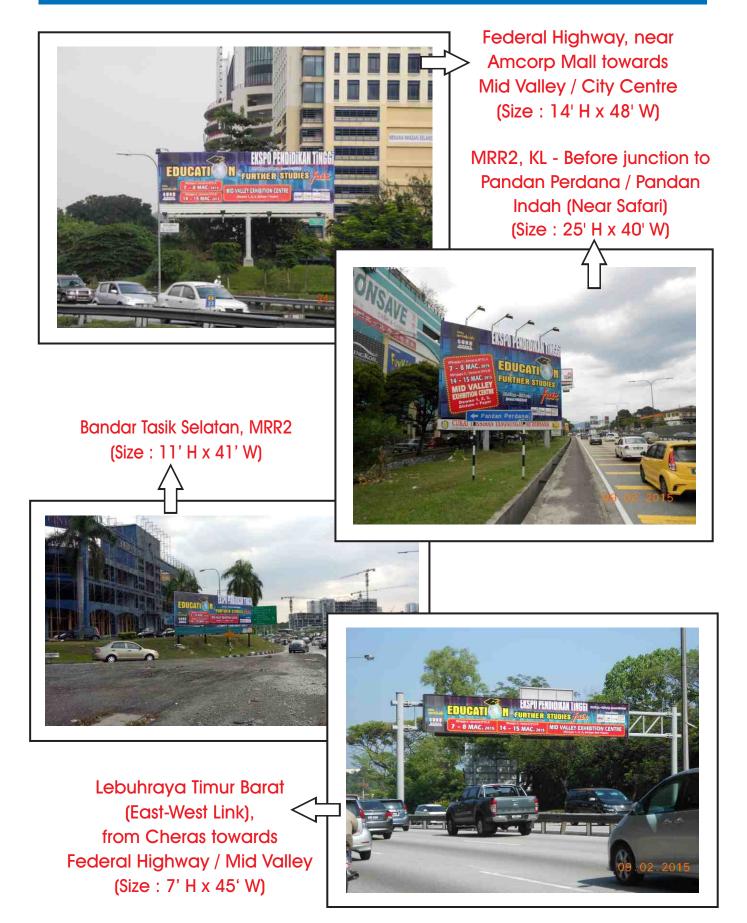

#### J BILLBOARD ADVERTISEMENTS

Location of Billboard Advertisements : (1) Federal Highway, near Amcorp Mall towards Mid Valley / City Centre-Size: 14' H x 48' W, (2) Lebuhraya Timur Barat, from Cheras towards Federal Highway / Mid Valley - Size: 7' H x 45' W, (3) Federal Highway - PJ / KL towards Subarg / Sunway / Shah Alam / Seri Setia - Size: 20' H x 40' W, (4) LDP after Kg. Chempaka towards Damansara, opposite Kelana Jaya LRT Station - Size: 30' H x 20' W, (5) At LDP, Icon City towards Puchong, Subang & Sunway - Size: 30' H x 20' W, (6) At Jalan Lapangan Terbang Subang. From Ara Damansara towards Federal Highways - Size: 30' H x 20' W, (7) Seremban Highway - Jalan Sungai Besi towards Seremban - Size: 10' H x 56' W, (8) Lebuhraya Bukit Jalil – Puchong - Size: 11' H x 41' W, (19) Jin Syed Putra menuju ke Tmm Seputeh / Lebuhraya Persekutuan berhampiran Bangunan MCOBA, KL - Size: 11' H x 41' W, (10) MRR 2 towards towards SG. Besi Highway, Kesas Highway & Sri Petaling. Near Bdr Tasik Selatan, Shell Station & Cheras - Size: 11' H x 41' W, (11) Jin Sg Buloh towards Kepong, Selayang, Bdr Utama - Size: 11' H x 41' W, (12) Overhead Bridge at Jalan Kuching towards City Centre, PWTC & Lebuhraya Mahameru - Size: 11' H x 41' W, (13) MRR 2. From Cheras towards Ampang - Before Junction to Pandan Perdana / Pandan Indah (Near Safari) - Size : 25' H x 40' W, (14) Sungai Buloh, LDP, Sri Damansara menuju ke Sungai Buloh, LDP, Sri Damansara, berhampiran McDonald's Desa Jaya & KFC, Kepong KL - Size : 30' H x 24' W, (16) From Jalan Sg. Besi towards KL City Centre, KLCC & Jin Tun Razak - Size : 20' H x 15' W, (17) Jin Kuching towards Kulad Lumpur, near Tmm Wahyu / Selayang - Size : 11' H x 41' W, (18) Jalan Ampang towards KLCC, after Wisma MCA & near Menara Atlan - Size : 15' H x 10' W, (20) KLCC & Jalan Tun Razak towards Jalan Pahang Roundabout, Near IM - Size : 15' H x 10' W, (21) Broma Jalan Size : 15' H x 10' W, (22) Persiaran Surian, near Palm Spring Condo, Kota Damansara towards Rea & LDP - Size : 15' H x 10' W, (23) Sprint Highway - After Dama

From Jalan Sg. Besi towards KL City Centre, KLCC & Jln Tun Razak (Size : 15' H x 20' W)

LDP, near Desa Parkcity (Size : 15' H x 10' W)

Jalan Kepong towards Sungai Buloh, LDP, Sri Damansara, next to McDonald's Desa Jaya & KFC, Kepong KL (2 sided & 2 directions) Size : 30' H x 24' W