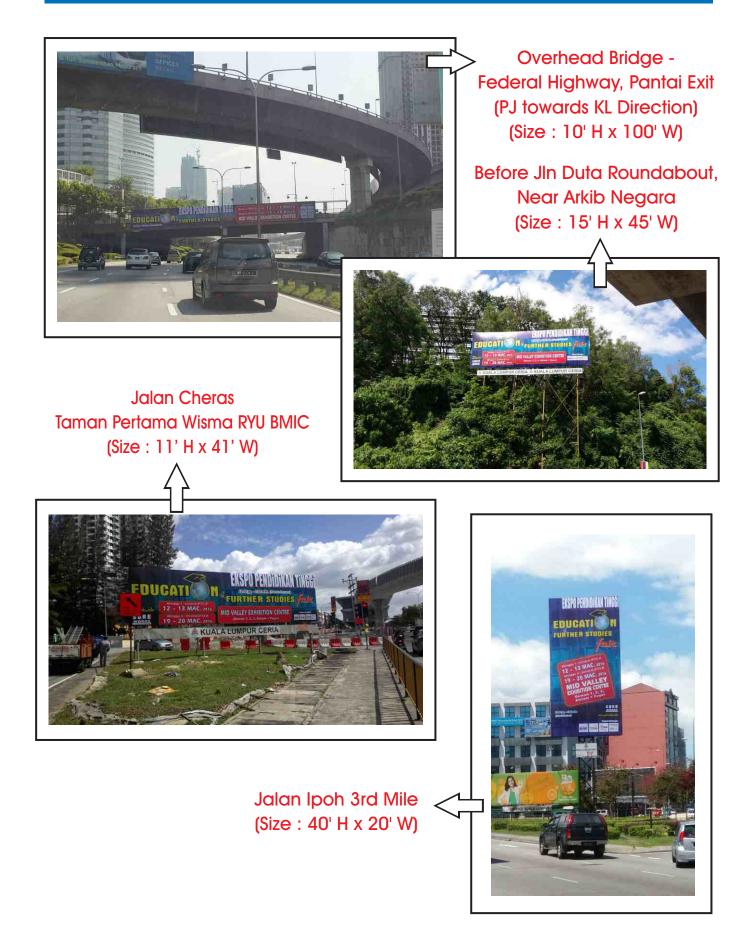

#### J BILLBOARD ADVERTISEMENTS

Location of Billboard Advertisements : (1) Federal Highway, near Amcorp Mall towards Mid Valley / City Centre-Size: 14' H x 48' W, (2) Lebuhraya Timur Barat, from Cheras towards Federal Highway / Mid Valley - Size: 7' H x 45' W, (3) Federal Highway - PJ / KL towards Subarg / Sunway / Shah Alam / Seri Setia - Size: 20' H x 40' W, (4) LDP after Kg. Chempaka towards Damansara, opposite Kelana Jaya LRT Station - Size: 30' H x 20' W, (5) At LDP, Icon City towards Puchong, Subang & Sunway - Size: 30' H x 20' W, (6) At Jalan Lapangan Terbang Subang. From Ara Damansara towards Federal Highways - Size: 30' H x 20' W, (7) Seremban Highway - Jalan Sungai Besi towards Seremban - Size: 10' H x 56' W, (8) Lebuhraya Bukit Jalil – Puchong - Size: 11' H x 41' W, (19) Jin Syed Putra menuju ke Tmm Seputeh / Lebuhraya Persekutuan berhampiran Bangunan MCOBA, KL - Size: 11' H x 41' W, (10) MRR 2 towards towards SG. Besi Highway, Kesas Highway & Sri Petaling. Near Bdr Tasik Selatan, Shell Station & Cheras - Size: 11' H x 41' W, (11) Jin Sg Buloh towards Kepong, Selayang, Bdr Utama - Size: 11' H x 41' W, (12) Overhead Bridge at Jalan Kuching towards City Centre, PWTC & Lebuhraya Mahameru - Size: 11' H x 41' W, (13) MRR 2. From Cheras towards Ampang - Before Junction to Pandan Perdana / Pandan Indah (Near Safari) - Size : 25' H x 40' W, (14) Sungai Buloh, LDP, Sri Damansara menuju ke Sungai Buloh, LDP, Sri Damansara, berhampiran McDonald's Desa Jaya & KFC, Kepong KL - Size : 30' H x 24' W, (16) From Jalan Sg. Besi towards KL City Centre, KLCC & Jin Tun Razak - Size : 20' H x 15' W, (17) Jin Kuching towards Kulad Lumpur, near Tmm Wahyu / Selayang - Size : 11' H x 41' W, (18) Jalan Ampang towards KLCC, after Wisma MCA & near Menara Atlan - Size : 15' H x 10' W, (20) KLCC & Jalan Tun Razak towards Jalan Pahang Roundabout, Near IM - Size : 15' H x 10' W, (21) Broma Jalan Size : 15' H x 10' W, (22) Persiaran Surian, near Palm Spring Condo, Kota Damansara towards Rea & LDP - Size : 15' H x 10' W, (23) Sprint Highway - After Dama

## **Promote of Education & Further Studies Fair and Higher Education Fair by HighSchool.my**

STUDIER STUDIES fair

Ch/A)

Г ( ( )

FAIR

-----

Promotion & Publicity Campaign

JIn Syed Putra towards Tmn Seputeh / Lebuhraya Persekutuan (Size : 11' H x 41' W)

From Jalan Sg. Besi towards KL City Centre, KLCC & Jln Tun Razak (Size : 15' H x 20' W)

LDP, near Desa Parkcity (Size : 15' H x 10' W)

Jalan Kepong towards Sungai Buloh, LDP, Sri Damansara, next to McDonald's Desa Jaya & KFC, Kepong KL (2 sided & 2 directions) Size : 30' H x 24' W