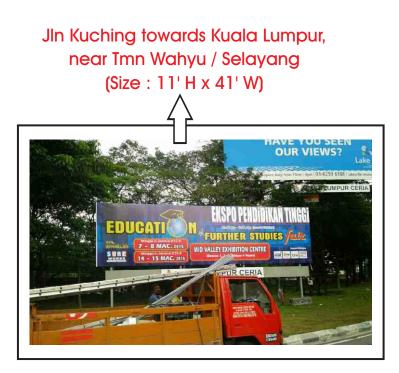

#### J BILLBOARD ADVERTISEMENTS

Location of Billboard Advertisements : (1) Federal Highway, near Amcorp Mall towards Mid Valley / City Centre-Size: 14' H x 48' W, (2) Lebuhraya Timur Barat, from Cheras towards Federal Highway / Mid Valley - Size: 7' H x 45' W, (3) Federal Highway - PJ / KL towards Subarg / Sunway / Shah Alam / Seri Setia - Size: 20' H x 40' W, (4) LDP after Kg. Chempaka towards Damansara, opposite Kelana Jaya LRT Station - Size: 30' H x 20' W, (5) At LDP, Icon City towards Puchong, Subang & Sunway - Size: 30' H x 20' W, (6) At Jalan Lapangan Terbang Subang. From Ara Damansara towards Federal Highways - Size: 30' H x 20' W, (7) Seremban Highway - Jalan Sungai Besi towards Seremban - Size: 10' H x 56' W, (8) Lebuhraya Bukit Jalil – Puchong - Size: 11' H x 41' W, (19) Jin Syed Putra menuju ke Tmm Seputeh / Lebuhraya Persekutuan berhampiran Bangunan MCOBA, KL - Size: 11' H x 41' W, (10) MRR 2 towards towards SG. Besi Highway, Kesas Highway & Sri Petaling. Near Bdr Tasik Selatan, Shell Station & Cheras - Size: 11' H x 41' W, (11) Jin Sg Buloh towards Kepong, Selayang, Bdr Utama - Size: 11' H x 41' W, (12) Overhead Bridge at Jalan Kuching towards City Centre, PWTC & Lebuhraya Mahameru - Size: 11' H x 41' W, (13) MRR 2. From Cheras towards Ampang - Before Junction to Pandan Perdana / Pandan Indah (Near Safari) - Size : 25' H x 40' W, (14) Sungai Buloh, LDP, Sri Damansara menuju ke Sungai Buloh, LDP, Sri Damansara, berhampiran McDonald's Desa Jaya & KFC, Kepong KL - Size : 30' H x 24' W, (16) From Jalan Sg. Besi towards KL City Centre, KLCC & Jin Tun Razak - Size : 20' H x 15' W, (17) Jin Kuching towards Kulad Lumpur, near Tmm Wahyu / Selayang - Size : 11' H x 41' W, (18) Jalan Ampang towards KLCC, after Wisma MCA & near Menara Atlan - Size : 15' H x 10' W, (20) KLCC & Jalan Tun Razak towards Jalan Pahang Roundabout, Near IM - Size : 15' H x 10' W, (21) Broma Jalan Size : 15' H x 10' W, (22) Persiaran Surian, near Palm Spring Condo, Kota Damansara towards Rea & LDP - Size : 15' H x 10' W, (23) Sprint Highway - After Dama