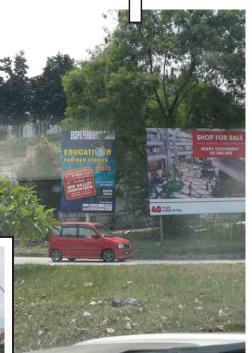

#### J BILLBOARD ADVERTISEMENTS

Location of Billboard Advertisements : (1) Federal Highway, near Amcorp Mall towards Mid Valley / City Centre-Size: 14' H x 48' W, (2) Lebuhraya Timur Barat, from Cheras towards Federal Highway / Mid Valley - Size: 7' H x 45' W, (3) Federal Highway - PJ / KL towards Subarg / Sunway / Shah Alam / Seri Setia - Size: 20' H x 40' W, (4) LDP after Kg. Chempaka towards Damansara, opposite Kelana Jaya LRT Station - Size: 30' H x 20' W, (5) At LDP, Icon City towards Puchong, Subang & Sunway - Size: 30' H x 20' W, (6) At Jalan Lapangan Terbang Subang. From Ara Damansara towards Federal Highways - Size: 30' H x 20' W, (7) Seremban Highway - Jalan Sungai Besi towards Seremban - Size: 10' H x 56' W, (8) Lebuhraya Bukit Jalil – Puchong - Size: 11' H x 41' W, (19) Jin Syed Putra menuju ke Tmm Seputeh / Lebuhraya Persekutuan berhampiran Bangunan MCOBA, KL - Size: 11' H x 41' W, (10) MRR 2 towards towards SG. Besi Highway, Kesas Highway & Sri Petaling. Near Bdr Tasik Selatan, Shell Station & Cheras - Size: 11' H x 41' W, (11) Jin Sg Buloh towards Kepong, Selayang, Bdr Utama - Size: 11' H x 41' W, (12) Overhead Bridge at Jalan Kuching towards City Centre, PWTC & Lebuhraya Mahameru - Size: 11' H x 41' W, (13) MRR 2. From Cheras towards Ampang - Before Junction to Pandan Perdana / Pandan Indah (Near Safari) - Size : 25' H x 40' W, (14) Sungai Buloh, LDP, Sri Damansara menuju ke Sungai Buloh, LDP, Sri Damansara, berhampiran McDonald's Desa Jaya & KFC, Kepong KL - Size : 30' H x 24' W, (16) From Jalan Sg. Besi towards KL City Centre, KLCC & Jin Tun Razak - Size : 20' H x 15' W, (17) Jin Kuching towards Kulad Lumpur, near Tmm Wahyu / Selayang - Size : 11' H x 41' W, (18) Jalan Ampang towards KLCC, after Wisma MCA & near Menara Atlan - Size : 15' H x 10' W, (20) KLCC & Jalan Tun Razak towards Jalan Pahang Roundabout, Near IM - Size : 15' H x 10' W, (21) Broma Jalan Size : 15' H x 10' W, (22) Persiaran Surian, near Palm Spring Condo, Kota Damansara towards Rea & LDP - Size : 15' H x 10' W, (23) Sprint Highway - After Dama

From Jalan Sg. Besi towards KL City Centre, KLCC & Jln Tun Razak (Size : 15' H x 20' W)

LDP, near Desa Parkcity (Size : 15' H x 10' W)

Jalan Kepong towards Sungai Buloh, LDP, Sri Damansara, next to McDonald's Desa Jaya & KFC, Kepong KL (2 sided & 2 directions) Size : 30' H x 24' W

Persiaran Surian, near Palm Spring Condo, Kota D'sara towards Ikea & LDP (Size : 15' H x 10' W)

Jalan Sentul towards Kuala Lumpur (Size : 15' H x 10' W)

At Jalan Lapangan Terbang Subang. From Ara Damansara towards Federal Highways (Size : 30' H x 20' W)

At LDP - Puchong Highway, Exit from Lebuh Puteri towards Puchong Perdana / Subang Jaya / Shah Alam (Size : 15' H x 10' W)

Jalan Ampang, near Glenn Eagles Hospital (Size : 15' H x 10' W)

JIn Sg Buloh towards Kepong, Selayang, Bdr Utama (Size : 11' H x 41' W)

After Sunway Toll towards <sup>></sup> Bukit Jalil, Puchong & Puchong Perdana (Size : 15' H x 10' W)

Sprint Highway - LDP, Damansara & TTDI towards Damansara Toll Plaza (Size : 15' H x 10' W)

KLCC & Jalan Tun Razak towards Jalan Pahang Roundabout, Near Institut Jantung Negara (IJN) (Size : 15' H x 10' W)

Jalan Bangsar towards Jalan Maarof, Federal Highway & Mid Valley (2 sided & 2 directions) Size : 15' H x 10' W

From Kuala Lumpur towards Jalan Setapak (Size : 15' H x 10' W)

Setapak, near CIMB Bank (Size : 15' H x 10' W)