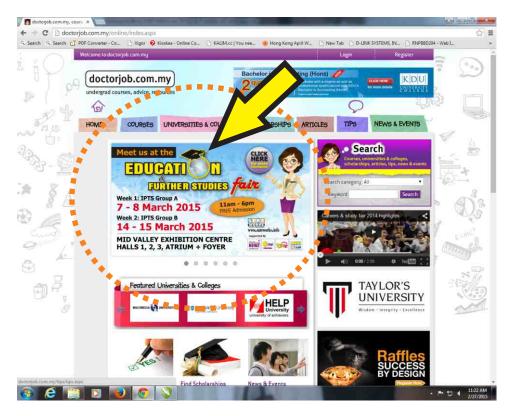

#### Promotion & Publicity Campaign - Website Adv

www.doctorjob.com.my

www.fsi.com.my

Promotion & Publicity Campaign EDUCATION IN FURTHER STUDIES fairs