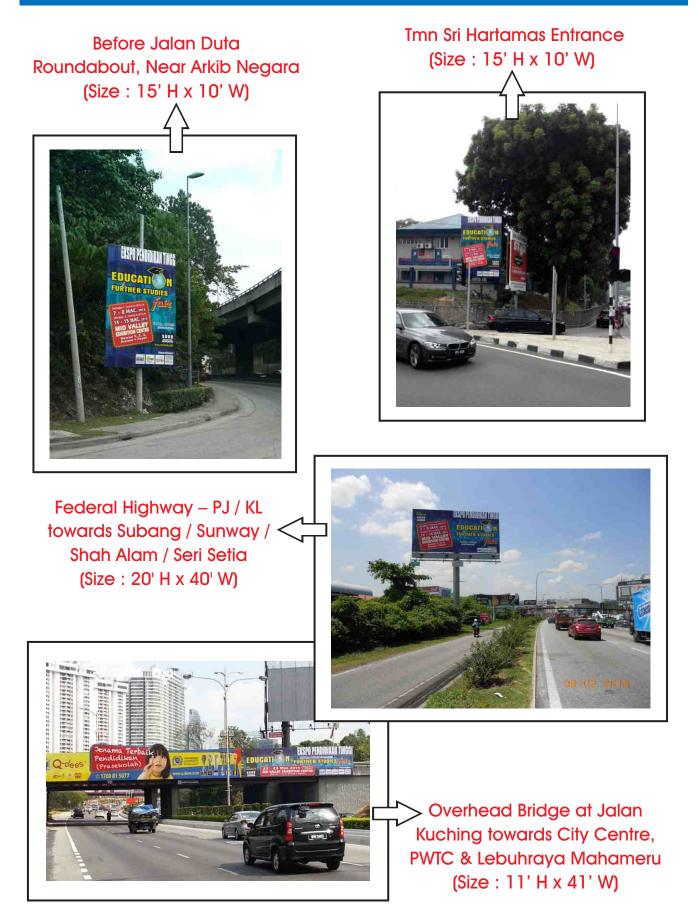

#### J BILLBOARD ADVERTISEMENTS

Location of Billboard Advertisements : (1) Federal Highway, near Amcorp Mall towards Mid Valley / City Centre-Size: 14' H x 48' W, (2) Lebuhraya Timur Barat, from Cheras towards Federal Highway / Mid Valley - Size: 7' H x 45' W, (3) Federal Highway - PJ / KL towards Subarg / Sunway / Shah Alam / Seri Setia - Size: 20' H x 40' W, (4) LDP after Kg. Chempaka towards Damansara, opposite Kelana Jaya LRT Station - Size: 30' H x 20' W, (5) At LDP, Icon City towards Puchong, Subang & Sunway - Size: 30' H x 20' W, (6) At Jalan Lapangan Terbang Subang. From Ara Damansara towards Federal Highways - Size: 30' H x 20' W, (7) Seremban Highway - Jalan Sungai Besi towards Seremban - Size: 10' H x 56' W, (8) Lebuhraya Bukit Jalil – Puchong - Size: 11' H x 41' W, (19) Jin Syed Putra menuju ke Tmm Seputeh / Lebuhraya Persekutuan berhampiran Bangunan MCOBA, KL - Size: 11' H x 41' W, (10) MRR 2 towards towards SG. Besi Highway, Kesas Highway & Sri Petaling. Near Bdr Tasik Selatan, Shell Station & Cheras - Size: 11' H x 41' W, (11) Jin Sg Buloh towards Kepong, Selayang, Bdr Utama - Size: 11' H x 41' W, (12) Overhead Bridge at Jalan Kuching towards City Centre, PWTC & Lebuhraya Mahameru - Size: 11' H x 41' W, (13) MRR 2. From Cheras towards Ampang - Before Junction to Pandan Perdana / Pandan Indah (Near Safari) - Size : 25' H x 40' W, (14) Sungai Buloh, LDP, Sri Damansara menuju ke Sungai Buloh, LDP, Sri Damansara, berhampiran McDonald's Desa Jaya & KFC, Kepong KL - Size : 30' H x 24' W, (16) From Jalan Sg. Besi towards KL City Centre, KLCC & Jin Tun Razak - Size : 20' H x 15' W, (17) Jin Kuching towards Kulad Lumpur, near Tmm Wahyu / Selayang - Size : 11' H x 41' W, (18) Jalan Ampang towards KLCC, after Wisma MCA & near Menara Atlan - Size : 15' H x 10' W, (20) KLCC & Jalan Tun Razak towards Jalan Pahang Roundabout, Near IM - Size : 15' H x 10' W, (21) Broma Jalan Size : 15' H x 10' W, (22) Persiaran Surian, near Palm Spring Condo, Kota Damansara towards Rea & LDP - Size : 15' H x 10' W, (23) Sprint Highway - After Dama

From Jalan Sg. Besi towards KL City Centre, KLCC & Jln Tun Razak (Size : 15' H x 20' W)

LDP, near Desa Parkcity (Size : 15' H x 10' W)

Jalan Kepong towards Sungai Buloh, LDP, Sri Damansara, next to McDonald's Desa Jaya & KFC, Kepong KL (2 sided & 2 directions) Size : 30' H x 24' W

Persiaran Surian, near Palm Spring Condo, Kota D'sara towards Ikea & LDP (Size : 15' H x 10' W)

Jalan Sentul towards Kuala Lumpur (Size : 15' H x 10' W)

At Jalan Lapangan Terbang Subang. From Ara Damansara towards Federal Highways (Size : 30' H x 20' W)

At LDP - Puchong Highway, Exit from Lebuh Puteri towards Puchong Perdana / Subang Jaya / Shah Alam (Size : 15' H x 10' W)

Jalan Ampang, near Glenn Eagles Hospital (Size : 15' H x 10' W)

JIn Sg Buloh towards Kepong, Selayang, Bdr Utama (Size : 11' H x 41' W)

After Sunway Toll towards <sup>></sup> Bukit Jalil, Puchong & Puchong Perdana (Size : 15' H x 10' W)

Sprint Highway - LDP, Damansara & TTDI towards Damansara Toll Plaza (Size : 15' H x 10' W)

KLCC & Jalan Tun Razak towards Jalan Pahang Roundabout, Near Institut Jantung Negara (IJN) (Size : 15' H x 10' W)

Jalan Bangsar towards Jalan Maarof, Federal Highway & Mid Valley (2 sided & 2 directions) Size : 15' H x 10' W

From Kuala Lumpur towards Jalan Setapak (Size : 15' H x 10' W)

Setapak, near CIMB Bank (Size : 15' H x 10' W)