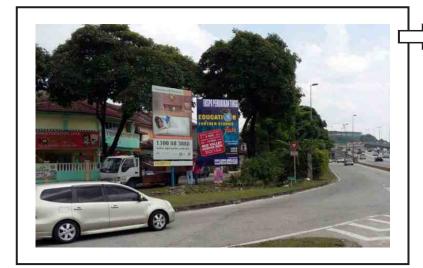

#### J BILLBOARD ADVERTISEMENTS

Location of Billboard Advertisements : (1) Federal Highway, near Amcorp Mall towards Mid Valley / City Centre-Size: 14' H x 48' W, (2) Lebuhraya Timur Barat, from Cheras towards Federal Highway / Mid Valley - Size: 7' H x 45' W, (3) Federal Highway - PJ / KL towards Subarg / Sunway / Shah Alam / Seri Setia - Size: 20' H x 40' W, (4) LDP after Kg. Chempaka towards Damansara, opposite Kelana Jaya LRT Station - Size: 30' H x 20' W, (5) At LDP, Icon City towards Puchong, Subang & Sunway - Size: 30' H x 20' W, (6) At Jalan Lapangan Terbang Subang. From Ara Damansara towards Federal Highways - Size: 30' H x 20' W, (7) Seremban Highway - Jalan Sungai Besi towards Seremban - Size: 10' H x 56' W, (8) Lebuhraya Bukit Jalil – Puchong - Size: 11' H x 41' W, (19) Jin Syed Putra menuju ke Tmm Seputeh / Lebuhraya Persekutuan berhampiran Bangunan MCOBA, KL - Size: 11' H x 41' W, (10) MRR 2 towards towards SG. Besi Highway, Kesas Highway & Sri Petaling. Near Bdr Tasik Selatan, Shell Station & Cheras - Size: 11' H x 41' W, (11) Jin Sg Buloh towards Kepong, Selayang, Bdr Utama - Size: 11' H x 41' W, (12) Overhead Bridge at Jalan Kuching towards City Centre, PWTC & Lebuhraya Mahameru - Size: 11' H x 41' W, (13) MRR 2. From Cheras towards Ampang - Before Junction to Pandan Perdana / Pandan Indah (Near Safari) - Size : 25' H x 40' W, (14) Sungai Buloh, LDP, Sri Damansara menuju ke Sungai Buloh, LDP, Sri Damansara, berhampiran McDonald's Desa Jaya & KFC, Kepong KL - Size : 30' H x 24' W, (16) From Jalan Sg. Besi towards KL City Centre, KLCC & Jin Tun Razak - Size : 20' H x 15' W, (17) Jin Kuching towards Kulad Lumpur, near Tmm Wahyu / Selayang - Size : 11' H x 41' W, (18) Jalan Ampang towards KLCC, after Wisma MCA & near Menara Atlan - Size : 15' H x 10' W, (20) KLCC & Jalan Tun Razak towards Jalan Pahang Roundabout, Near IM - Size : 15' H x 10' W, (21) Broma Jalan Size : 15' H x 10' W, (22) Persiaran Surian, near Palm Spring Condo, Kota Damansara towards Rea & LDP - Size : 15' H x 10' W, (23) Sprint Highway - After Dama

Persiaran Surian, near Palm Spring Condo, Kota D'sara towards Ikea & LDP (Size : 15' H x 10' W)

Jalan Sentul towards Kuala Lumpur (Size : 15' H x 10' W)

At Jalan Lapangan Terbang Subang. From Ara Damansara towards Federal Highways (Size : 30' H x 20' W)