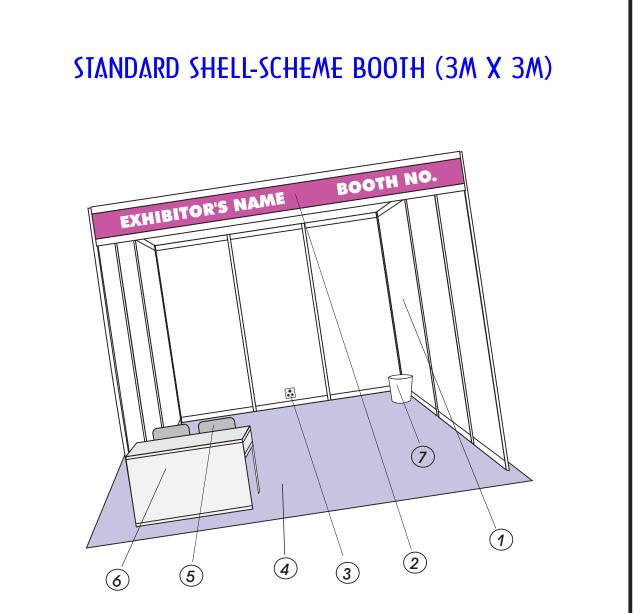

#### **Standard Package**

- 1. Pifex System aluminium frames with assembly of white-laminated 3mm thick plywood panels measuring 1m (w) x 2.5m (h).\* Back & side panel size : 3m (w) x 2.5m (h)
- 2. Overhead fascia board with Exhibitor's name & booth number (corner lots 2-sides) & 2-units 40w fluorescent tube lights (*behind fascia panel*).
- 3. 1-unit 13amp (230v) power point.
- 4. Needle punch carpet.
- 5. 2-units folding chair.
- 6. 1-unit information counter.
- 7. 1-unit waste paper basket.