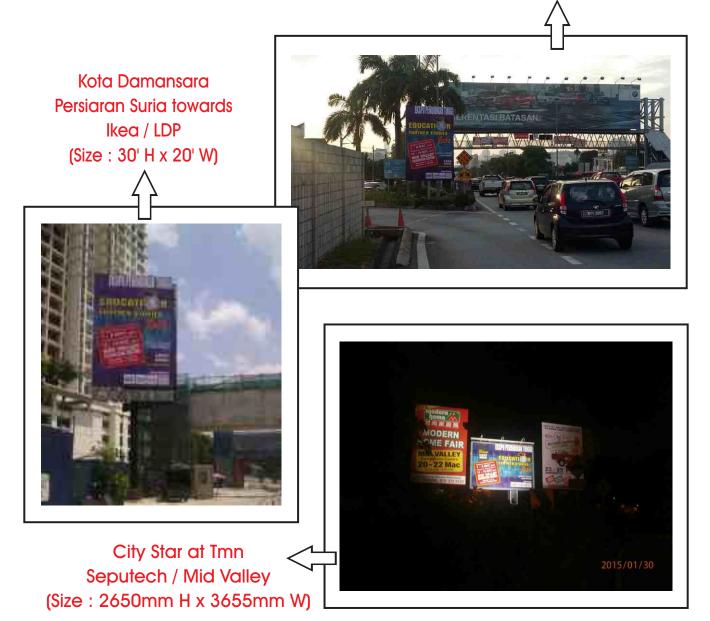

#### J BILLBOARD ADVERTISEMENTS

Location of Billboard Advertisements : (1) Federal Highway, near Amcorp Mall towards Mid Valley / City Centre-Size: 14' H x 48' W, (2) Lebuhraya Timur Barat, from Cheras towards Federal Highway / Mid Valley - Size: 7' H x 45' W, (3) Federal Highway - PJ / KL towards Subarg / Sunway / Shah Alam / Seri Setia - Size: 20' H x 40' W, (4) LDP after Kg. Chempaka towards Damansara, opposite Kelana Jaya LRT Station - Size: 30' H x 20' W, (5) At LDP, Icon City towards Puchong, Subang & Sunway - Size: 30' H x 20' W, (6) At Jalan Lapangan Terbang Subang. From Ara Damansara towards Federal Highways - Size: 30' H x 20' W, (7) Seremban Highway - Jalan Sungai Besi towards Seremban - Size: 10' H x 56' W, (8) Lebuhraya Bukit Jalil – Puchong - Size: 11' H x 41' W, (19) Jin Syed Putra menuju ke Tmm Seputeh / Lebuhraya Persekutuan berhampiran Bangunan MCOBA, KL - Size: 11' H x 41' W, (10) MRR 2 towards towards SG. Besi Highway, Kesas Highway & Sri Petaling. Near Bdr Tasik Selatan, Shell Station & Cheras - Size: 11' H x 41' W, (11) Jin Sg Buloh towards Kepong, Selayang, Bdr Utama - Size: 11' H x 41' W, (12) Overhead Bridge at Jalan Kuching towards City Centre, PWTC & Lebuhraya Mahameru - Size: 11' H x 41' W, (13) MRR 2. From Cheras towards Ampang - Before Junction to Pandan Perdana / Pandan Indah (Near Safari) - Size : 25' H x 40' W, (14) Sungai Buloh, LDP, Sri Damansara menuju ke Sungai Buloh, LDP, Sri Damansara, berhampiran McDonald's Desa Jaya & KFC, Kepong KL - Size : 30' H x 24' W, (16) From Jalan Sg. Besi towards KL City Centre, KLCC & Jin Tun Razak - Size : 20' H x 15' W, (17) Jin Kuching towards Kulad Lumpur, near Tmm Wahyu / Selayang - Size : 11' H x 41' W, (18) Jalan Ampang towards KLCC, after Wisma MCA & near Menara Atlan - Size : 15' H x 10' W, (20) KLCC & Jalan Tun Razak towards Jalan Pahang Roundabout, Near IM - Size : 15' H x 10' W, (21) Broma Jalan Size : 15' H x 10' W, (22) Persiaran Surian, near Palm Spring Condo, Kota Damansara towards Rea & LDP - Size : 15' H x 10' W, (23) Sprint Highway - After Dama

Persiaran Surian, near Palm Spring Condo, Kota D'sara towards Ikea & LDP (Size : 15' H x 10' W)

Jalan Sentul towards Kuala Lumpur (Size : 15' H x 10' W)

At Jalan Lapangan Terbang Subang. From Ara Damansara towards Federal Highways (Size : 30' H x 20' W)