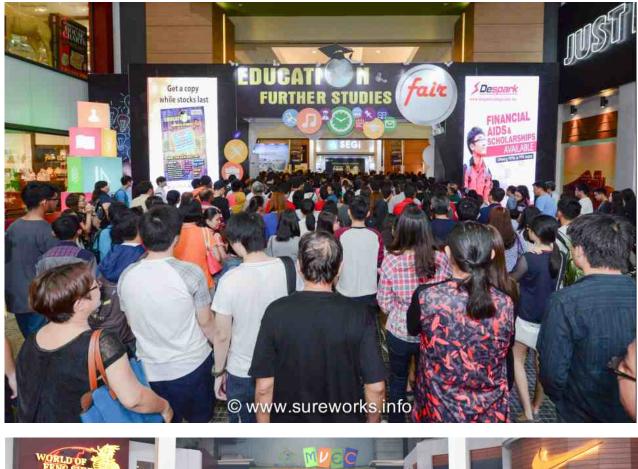

Crowd at the Education & Further Studies Fair and the Higher Education Fair held at Halls 1, 2, 3, Atrium & Foyer, Mid Valley Exhibition Centre, Kuala Lumpur

Crowd at the Education & Further Studies Fair and the Higher Education Fair held at Halls 1, 2, 3, Atrium & Foyer, Mid Valley Exhibition Centre, Kuala Lumpur