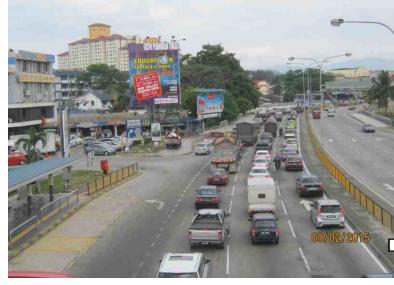

#### J BILLBOARD ADVERTISEMENTS

Location of Billboard Advertisements : (1) Federal Highway, near Amcorp Mall towards Mid Valley / City Centre-Size: 14' H x 48' W, (2) Lebuhraya Timur Barat, from Cheras towards Federal Highway / Mid Valley - Size: 7' H x 45' W, (3) Federal Highway - PJ / KL towards Subarg / Sunway / Shah Alam / Seri Setia - Size: 20' H x 40' W, (4) LDP after Kg. Chempaka towards Damansara, opposite Kelana Jaya LRT Station - Size: 30' H x 20' W, (5) At LDP, Icon City towards Puchong, Subang & Sunway - Size: 30' H x 20' W, (6) At Jalan Lapangan Terbang Subang. From Ara Damansara towards Federal Highways - Size: 30' H x 20' W, (7) Seremban Highway - Jalan Sungai Besi towards Seremban - Size: 10' H x 56' W, (8) Lebuhraya Bukit Jalil – Puchong - Size: 11' H x 41' W, (19) Jin Syed Putra menuju ke Tmm Seputeh / Lebuhraya Persekutuan berhampiran Bangunan MCOBA, KL - Size: 11' H x 41' W, (10) MRR 2 towards towards SG. Besi Highway, Kesas Highway & Sri Petaling. Near Bdr Tasik Selatan, Shell Station & Cheras - Size: 11' H x 41' W, (11) Jin Sg Buloh towards Kepong, Selayang, Bdr Utama - Size: 11' H x 41' W, (12) Overhead Bridge at Jalan Kuching towards City Centre, PWTC & Lebuhraya Mahameru - Size: 11' H x 41' W, (13) MRR 2. From Cheras towards Ampang - Before Junction to Pandan Perdana / Pandan Indah (Near Safari) - Size : 25' H x 40' W, (14) Sungai Buloh, LDP, Sri Damansara menuju ke Sungai Buloh, LDP, Sri Damansara, berhampiran McDonald's Desa Jaya & KFC, Kepong KL - Size : 30' H x 24' W, (16) From Jalan Sg. Besi towards KL City Centre, KLCC & Jin Tun Razak - Size : 20' H x 15' W, (17) Jin Kuching towards Kulad Lumpur, near Tmm Wahyu / Selayang - Size : 11' H x 41' W, (18) Jalan Ampang towards KLCC, after Wisma MCA & near Menara Atlan - Size : 15' H x 10' W, (20) KLCC & Jalan Tun Razak towards Jalan Pahang Roundabout, Near IM - Size : 15' H x 10' W, (21) Broma Jalan Size : 15' H x 10' W, (22) Persiaran Surian, near Palm Spring Condo, Kota Damansara towards Rea & LDP - Size : 15' H x 10' W, (23) Sprint Highway - After Dama

From Jalan Sg. Besi towards KL City Centre, KLCC & Jln Tun Razak (Size : 15' H x 20' W)

LDP, near Desa Parkcity (Size : 15' H x 10' W)

Jalan Kepong towards Sungai Buloh, LDP, Sri Damansara, next to McDonald's Desa Jaya & KFC, Kepong KL (2 sided & 2 directions) Size : 30' H x 24' W

Persiaran Surian, near Palm Spring Condo, Kota D'sara towards Ikea & LDP (Size : 15' H x 10' W)

Jalan Sentul towards Kuala Lumpur (Size : 15' H x 10' W)

At Jalan Lapangan Terbang Subang. From Ara Damansara towards Federal Highways (Size : 30' H x 20' W)

At LDP - Puchong Highway, Exit from Lebuh Puteri towards Puchong Perdana / Subang Jaya / Shah Alam (Size : 15' H x 10' W)

Jalan Ampang, near Glenn Eagles Hospital (Size : 15' H x 10' W)

JIn Sg Buloh towards Kepong, Selayang, Bdr Utama (Size : 11' H x 41' W)

After Sunway Toll towards <sup>></sup> Bukit Jalil, Puchong & Puchong Perdana (Size : 15' H x 10' W)

Sprint Highway - LDP, Damansara & TTDI towards Damansara Toll Plaza (Size : 15' H x 10' W)

KLCC & Jalan Tun Razak towards Jalan Pahang Roundabout, Near Institut Jantung Negara (IJN) (Size : 15' H x 10' W)

Jalan Bangsar towards Jalan Maarof, Federal Highway & Mid Valley (2 sided & 2 directions) Size : 15' H x 10' W

From Kuala Lumpur towards Jalan Setapak (Size : 15' H x 10' W)

Setapak, near CIMB Bank (Size : 15' H x 10' W)