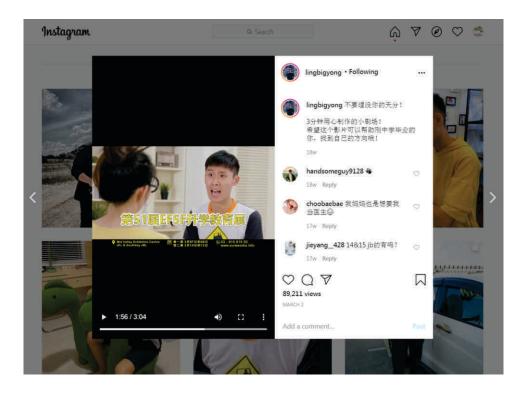

#### ✓ PROMOTE OF OUR FAIRS VIA FAMOUS YOUTUBER - LingBigYong / Wabikong

- The power of YouTube advertisement will bring the targeted crowd to the Fairs.