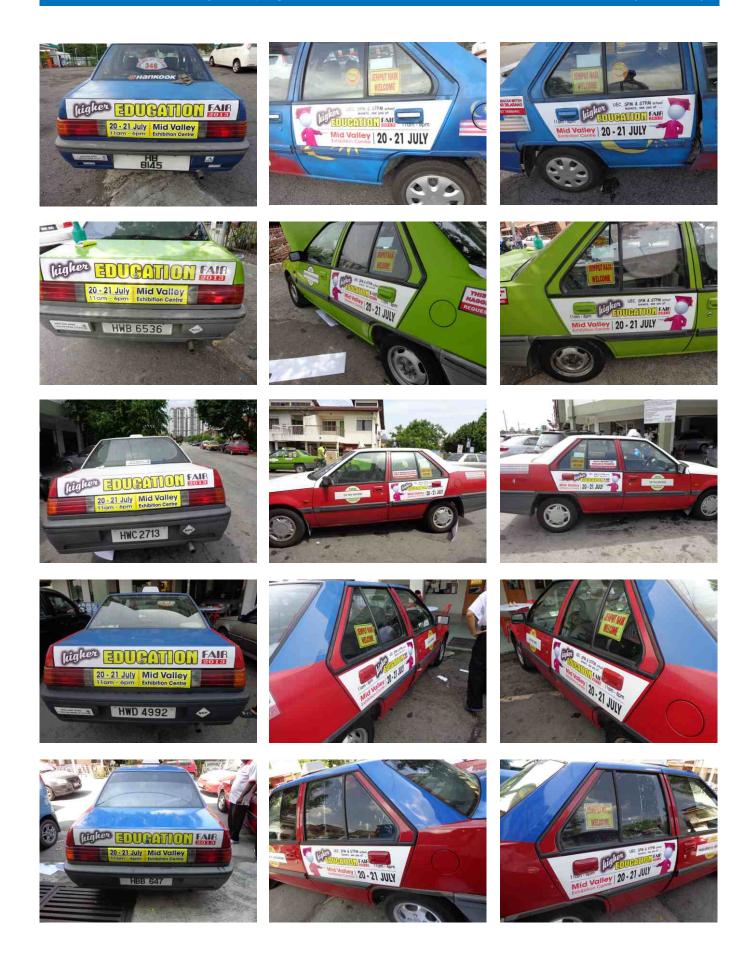

#### BUS & TAXI BOOTH LID & SIDE DOORS ADVERTISEMENT

- Buses & taxis dominate our city streets and go wherever consumers are – delivering message to this potential audience at the same time. Reaching a mass audience of millions on a daily basis.

### Promotion & Publicity Campaign - Taxi Booth Lid & Side Doors Advertisement (200 Taxis)