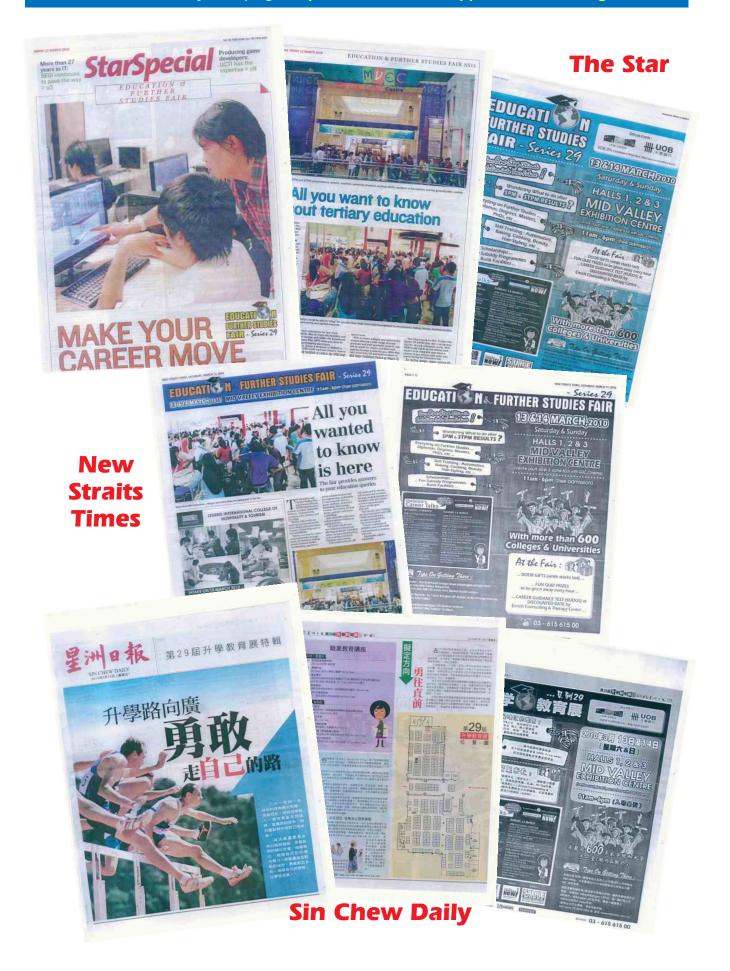

#### ✓ SPECIAL EDUCATION SUPPLEMENTS FEATURING THE FAIRS

- Special Education Supplement featuring the Fairs to be published one day before the Fairs by The Star, Sin Chew Daily, China Press, Oriental Daily News & The New Straits Times.

#### Promotion & Publicity Campaign - Press Adv & Releases