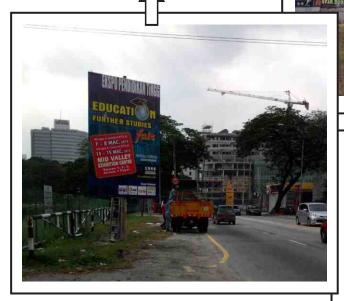

#### J BILLBOARD ADVERTISEMENTS

Location of Billboard Advertisements : (1) Federal Highway, near Amcorp Mall towards Mid Valley / City Centre-Size: 14' H x 48' W, (2) Lebuhraya Timur Barat, from Cheras towards Federal Highway / Mid Valley - Size: 7' H x 45' W, (3) Federal Highway - PJ / KL towards Subarg / Sunway / Shah Alam / Seri Setia - Size: 20' H x 40' W, (4) LDP after Kg. Chempaka towards Damansara, opposite Kelana Jaya LRT Station - Size: 30' H x 20' W, (5) At LDP, Icon City towards Puchong, Subang & Sunway - Size: 30' H x 20' W, (6) At Jalan Lapangan Terbang Subang. From Ara Damansara towards Federal Highways - Size: 30' H x 20' W, (7) Seremban Highway - Jalan Sungai Besi towards Seremban - Size: 10' H x 56' W, (8) Lebuhraya Bukit Jalil – Puchong - Size: 11' H x 41' W, (19) Jin Syed Putra menuju ke Tmm Seputeh / Lebuhraya Persekutuan berhampiran Bangunan MCOBA, KL - Size: 11' H x 41' W, (10) MRR 2 towards towards SG. Besi Highway, Kesas Highway & Sri Petaling. Near Bdr Tasik Selatan, Shell Station & Cheras - Size: 11' H x 41' W, (11) Jin Sg Buloh towards Kepong, Selayang, Bdr Utama - Size: 11' H x 41' W, (12) Overhead Bridge at Jalan Kuching towards City Centre, PWTC & Lebuhraya Mahameru - Size: 11' H x 41' W, (13) MRR 2. From Cheras towards Ampang - Before Junction to Pandan Perdana / Pandan Indah (Near Safari) - Size : 25' H x 40' W, (14) Sungai Buloh, LDP, Sri Damansara menuju ke Sungai Buloh, LDP, Sri Damansara, berhampiran McDonald's Desa Jaya & KFC, Kepong KL - Size : 30' H x 24' W, (16) From Jalan Sg. Besi towards KL City Centre, KLCC & Jin Tun Razak - Size : 20' H x 15' W, (17) Jin Kuching towards Kulad Lumpur, near Tmm Wahyu / Selayang - Size : 11' H x 41' W, (18) Jalan Ampang towards KLCC, after Wisma MCA & near Menara Atlan - Size : 15' H x 10' W, (20) KLCC & Jalan Tun Razak towards Jalan Pahang Roundabout, Near IM - Size : 15' H x 10' W, (21) Broma Jalan Size : 15' H x 10' W, (22) Persiaran Surian, near Palm Spring Condo, Kota Damansara towards Rea & LDP - Size : 15' H x 10' W, (23) Sprint Highway - After Dama

Persiaran Surian, near Palm Spring Condo, Kota D'sara towards Ikea & LDP (Size : 15' H x 10' W)

Jalan Sentul towards Kuala Lumpur (Size : 15' H x 10' W)

At Jalan Lapangan Terbang Subang. From Ara Damansara towards Federal Highways (Size : 30' H x 20' W)