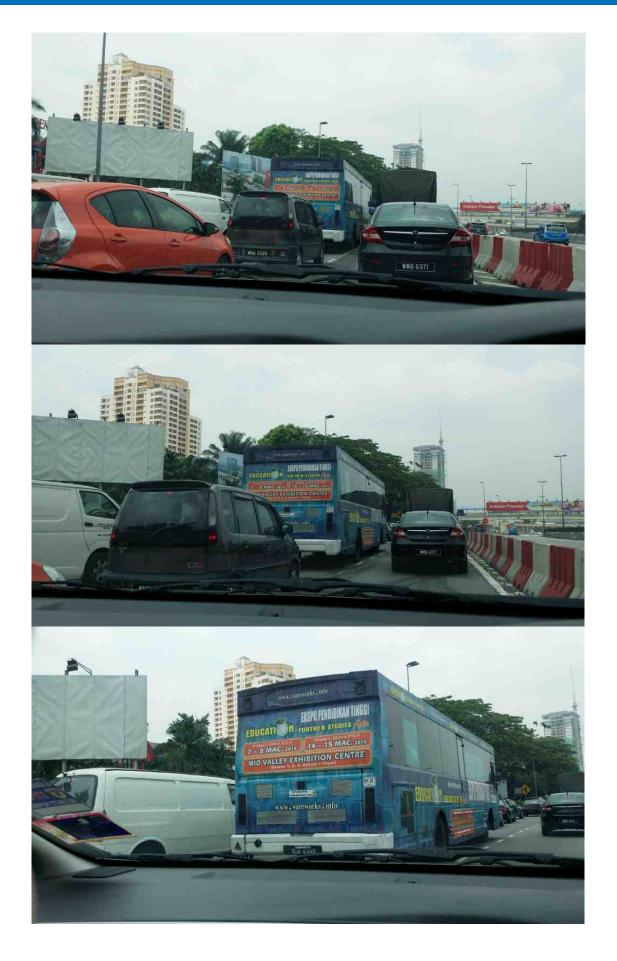

#### J BILLBOARD ADVERTISEMENTS

Location of Billboard Advertisements : (1) Federal Highway, near Amcorp Mall towards Mid Valley / City Centre-Size: 14' H x 48' W, (2) Lebuhraya Timur Barat, from Cheras towards Federal Highway / Mid Valley - Size: 7' H x 45' W, (3) Federal Highway - PJ / KL towards Subarg / Sunway / Shah Alam / Seri Setia - Size: 20' H x 40' W, (4) LDP after Kg. Chempaka towards Damansara, opposite Kelana Jaya LRT Station - Size: 30' H x 20' W, (5) At LDP, Icon City towards Puchong, Subang & Sunway - Size: 30' H x 20' W, (6) At Jalan Lapangan Terbang Subang. From Ara Damansara towards Federal Highways - Size: 30' H x 20' W, (7) Seremban Highway - Jalan Sungai Besi towards Seremban - Size: 10' H x 56' W, (8) Lebuhraya Bukit Jalil – Puchong - Size: 11' H x 41' W, (19) Jin Syed Putra menuju ke Tmm Seputeh / Lebuhraya Persekutuan berhampiran Bangunan MCOBA, KL - Size: 11' H x 41' W, (10) MRR 2 towards towards SG. Besi Highway, Kesas Highway & Sri Petaling. Near Bdr Tasik Selatan, Shell Station & Cheras - Size: 11' H x 41' W, (11) Jin Sg Buloh towards Kepong, Selayang, Bdr Utama - Size: 11' H x 41' W, (12) Overhead Bridge at Jalan Kuching towards City Centre, PWTC & Lebuhraya Mahameru - Size: 11' H x 41' W, (13) MRR 2. From Cheras towards Ampang - Before Junction to Pandan Perdana / Pandan Indah (Near Safari) - Size : 25' H x 40' W, (14) Sungai Buloh, LDP, Sri Damansara menuju ke Sungai Buloh, LDP, Sri Damansara, berhampiran McDonald's Desa Jaya & KFC, Kepong KL - Size : 30' H x 24' W, (16) From Jalan Sg. Besi towards KL City Centre, KLCC & Jin Tun Razak - Size : 20' H x 15' W, (17) Jin Kuching towards Kulad Lumpur, near Tmm Wahyu / Selayang - Size : 11' H x 41' W, (18) Jalan Ampang towards KLCC, after Wisma MCA & near Menara Atlan - Size : 15' H x 10' W, (20) KLCC & Jalan Tun Razak towards Jalan Pahang Roundabout, Near IM - Size : 15' H x 10' W, (21) Broma Jalan Size : 15' H x 10' W, (22) Persiaran Surian, near Palm Spring Condo, Kota Damansara towards Rea & LDP - Size : 15' H x 10' W, (23) Sprint Highway - After Dama

#### 🗸 ROAD BANNERS

- Banner advertisements measuring 20' (W) x 4' (H) in major strategic locations in KL, PJ & JB.