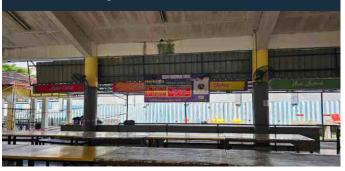

## Promotion & Publicity Campaign - Banners & Buntings Placed in Secondary Schools

School Banner & Bunting - SMK Bukit Jalil

School Banner & Bunting - SMK Puchong Jaya (A)

School Banner & Bunting - SMK Puchong Utama R

School Banner & Bunting - SMK USJ 13

School Banner & Bunting - SMK Petaling Bunting

School Banner & Bunting - SMK Puchong Jaya (B)

School Banner & Bunting - Pusat Bandar Puchong

School Banner & Bunting - SMK Seafield